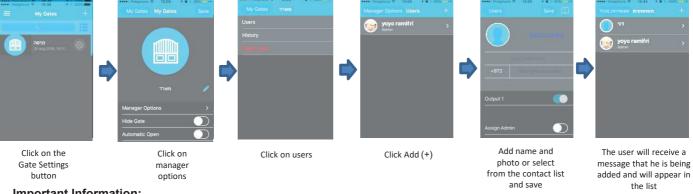

|
| Signal light No. 3 is on       | Very good signal                         |

- There is unlimited number of managed systems.
- The unit includes one output Relay N.O (60V/900mA)
- The unit includes one input alert— N.O
  When a status change is made (N.O to N.C or
  opposite), email will sent to the unlimited
  requested destinations.
- You can set the time from the entry status change until the unit sends an alert.
- · Setting an alert is made by Pal web interface.



# System settings by the app:

#### Primary Login:

This application must be first installed from the App Store / Google play by searching for the name PalGate or scan this QR Code for direct link.









Run the application and to act according to the instructions:

## installation:



#### Add User/s:



#### **Important Information:**

- Installation at the gate (inside each metal cabinet) must be installed when connected to an external antenna (an antenna outside the cabinet).
- Requires stable power supply source preferably DC transformers.
- Avoid installation in metal boxes.
- Protect the unit from humidity and insect infiltration.
- The system works via a cellular network using 4G technology. In addition, the system's performance is dependent on the existence of coverage for a 4G service. Pal Electronics Systems Ltd. is not an end-user to cover the service of the cellular networks. The customer is responsible for ensuring that there is cellular network reception using 4G technology.

PAL Electronics Systems, HaTa'asiya 25 st, Ra'anana, POB 2516 Israel 4365413, Tel: +972-9-7920667 W