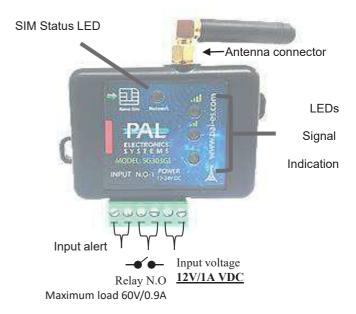

#### System features and benefits:

- · Internet interface management ability .\*
- Very small physical size 70X50 mm.
- 4 indicator LED lights (active SIM + 3 reception indicator)
- Multiple administrators and authorized users can be configured for optimal control.
- Operating temperature range: -30 ~ +85°C Ambient
- \*by Payment

### LEDs key

| LEDs                           | Meaning                                  |
|--------------------------------|------------------------------------------|
| Fast flashing of the SIM light | System is booting                        |
| Slow flashing of the SIM light | Module is looking for a cellular network |
| 2 blinks and break             | connecting to the Internet process       |
| Four short flashing of the Sim | Connecting to the PAL interface          |
| Sim is stable                  | System ready                             |
| Signal light No. 1 is on       | Low signal                               |
| Signal light No. 2 is on       | Good signal                              |
| Signal light No. 3 is on       | Very good signal                         |

- There is unlimited number of managed systems.
- The unit includes one output Relay N.O (60V/900mA)
- The unit includes one input alert— N.O
  When a status change is made (N.O to N.C or
  opposite), email will sent to the unlimited
  requested destinations.
- You can set the time from the entry status change until the unit sends an alert.
- · Setting an alert is made by Pal web interface.