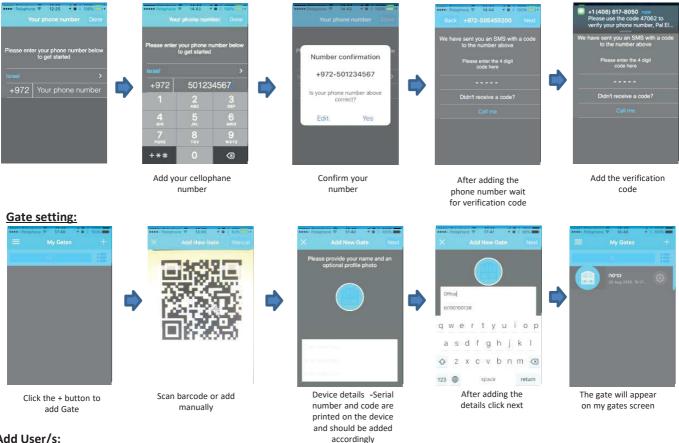

#### Primary Login:

This application must be first installed from the App Store / Google play by searching for the name PalGate or scan this QR Code for direct link.

Run the application and to act according to the instructions:

## installation: